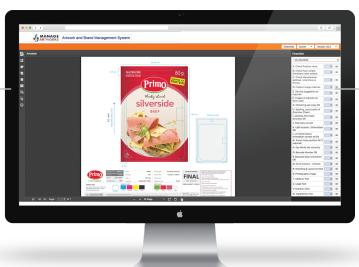

## TECHNOLOGY THAT HELPS YOU WORK **TOGETHER IN A BETTER WAY**

INPUT PROJECT DETAILS

**UPLOAD SUPPORTING DOCUMENTS** 

Initiate new Artwork Projects

Track the status of your Artwork in the Workflow.