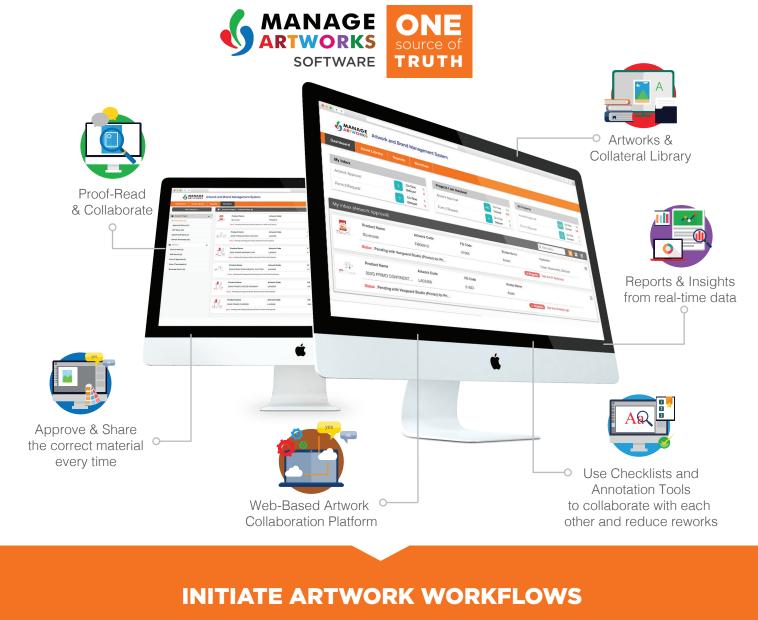

## TECHNOLOGY THAT HELPS YOU WORK **TOGETHER IN A BETTER WAY**

INPUT PROJECT DETAILS

**UPLOAD SUPPORTING DOCUMENTS** 

Initiate new Artwork Projects

Track the status of your Artwork in the Workflow.